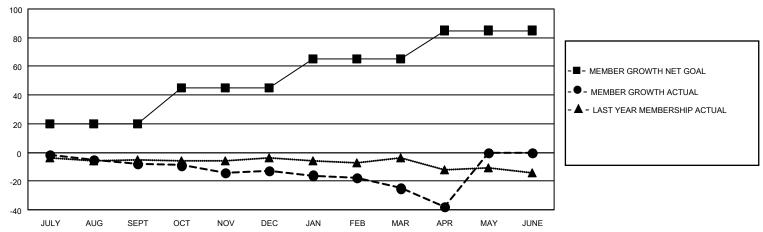

#### GOALS AND ACTUAL MEMBERS CUMULATIVE

| DROPPED CLUBS: 0 |    | 11 CLUBS OF 38 ADDED 1 OR<br>MORE NEW MEMBERS | GENDER DISTRIBUTION                |              |  |
|------------------|----|-----------------------------------------------|------------------------------------|--------------|--|
|                  |    | MORE NEW MEMBERS                              | MALE 545 (73.06%)                  |              |  |
|                  |    |                                               | FEMALE                             | 201 (26.94%) |  |
| DROPPED MEMBERS  |    |                                               | NON BINARY                         | 0 (0.00%)    |  |
|                  |    |                                               | PREFER NOT TO ANSWER               | 0 (0.00%)    |  |
| DECEASED         | 8  |                                               |                                    |              |  |
| CLUB CANCELLED   | 0  | CLICK HERE FOR CUMULATIVE                     | TOTAL FAMILY UNIT MEMBERS          | 179          |  |
| OTHER            | 47 | MEMBERSHIP DATA                               |                                    |              |  |
| TOTAL 55         |    |                                               | FAMILY MEMBERS PAYING HALF DUES 90 |              |  |
|                  |    |                                               |                                    |              |  |